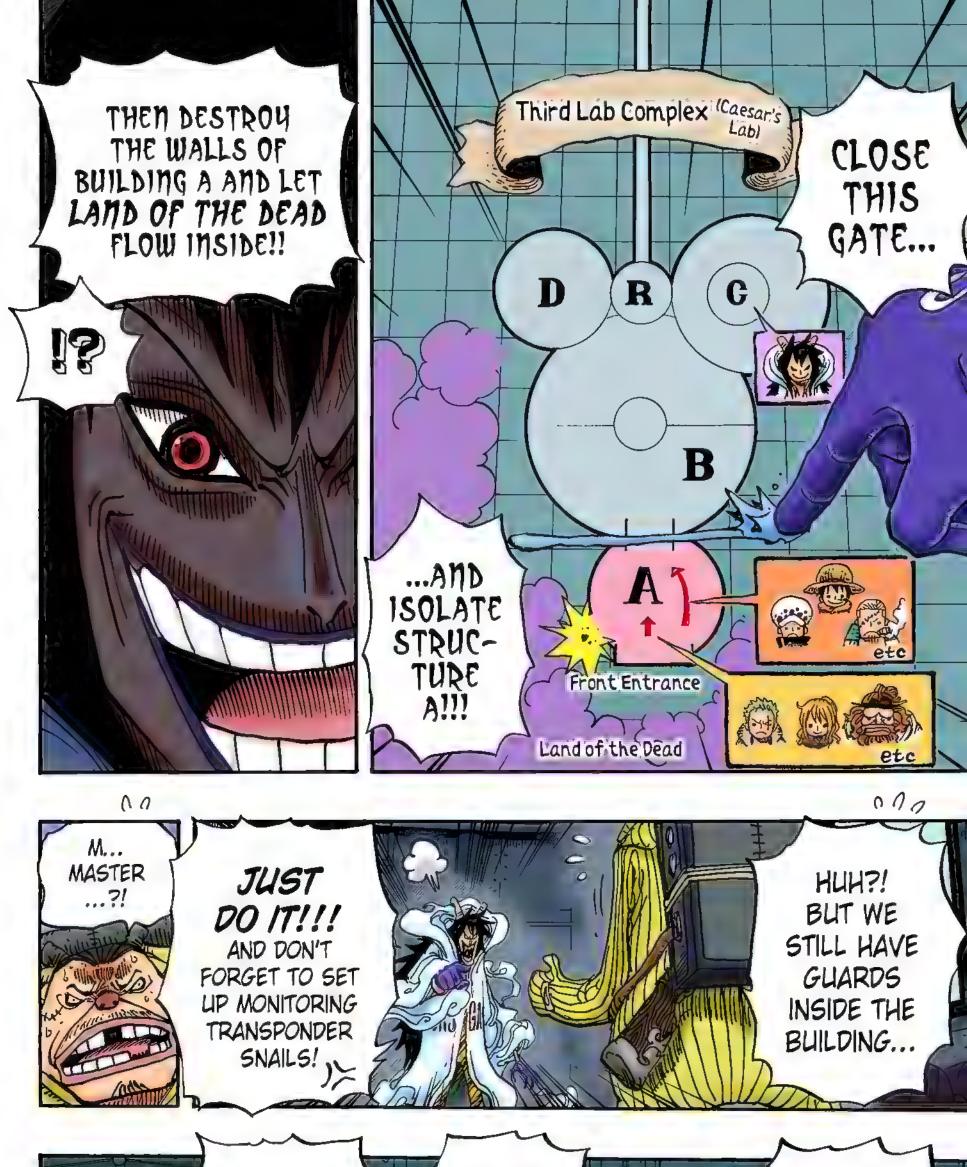

#### Brook ブルック

\* ながく こうがまり & \* もの となるも、大スター 手長族に捕まり見世物となるも、大スター \*ソウルキング、プルックとして合流。

「音楽家」 職営会3300万度

一堂に会し、島に戦火が拡がる!!ローの提案に乗り、「海賊同盟」を結んだルフィ達は、シーザー誘拐を企てるが失敗し、囚われの身に。そこで明かされた事実…。シーザーは島で化学兵器の実験をし、闇の仲買人に売ろうとしていた。その仲買人の一人が何と子供達誘拐事件の黒幕・ドフラミンゴだった!!全ては彼らの思惑通りに事が進んでいたが、ローのより事情により解放されたルフィ達が、その陰謀に立ち向かうべく、反撃に出る!!

#### Punk Hazard・パンクハザード・

#### Master.Caesar.Crown

M・シーザー・クラウン

りかっ Dr.ベガバンクの元同僚。現在賞金首で、 Ental State (ヘルトリング) 大量殺戮兵器製造の第一人者。

もとせい ネー カがくしゃ 【元政府の科学者】

CABAGE N-E-【人面鳥・Harpy】

シーサーバ 【シーザーの部下】

#### Marine G-5

\*海軍GL 第5支部 •

たしぎ 【[G-5]大佐】

# Donquixote Doflamingo

ドンキホーテ・ドフラミンゴ 【Joker 〝ジョーカー〟

だった。 主下七武海の一人にして、闇の仲買人。 \*ジョーカー。の異名を持つ男。

おうかしりぶかい かいぞく 【王下七武海 海賊】

#### V.A:Vergo ヴェルゴ中将

ドフラミンゴの一味で、子供選誘拐事件 に荷担。海軍に身を置き、裏で暗躍する。

がベルグー ファヴァ ちちが 【海軍「G一5」 基地長】

#### Trafalgar.Law

トラファルガー・ロー

\*死の外科医、の異名を持つ\*オペオペ の実、の能力者。ルフィと同盟を結ぶ。

おうかしちぶかいかいそく
【王下七武海 海賊】

#### Story · あらすじ・

2年の修業を経て、シャボンディ諸島に再集結を果たした麦わらの一味。彼らは魚人 島を経て、遂に最後の海、、新世界、へと辿り着く!!

上陸したPH島は、かつて政府の研究施設があり、今は賞金首となったシーザーが支配していた。そこへ、七武海になったロー、麦わらの一味と、それを追ってきた海軍がノ